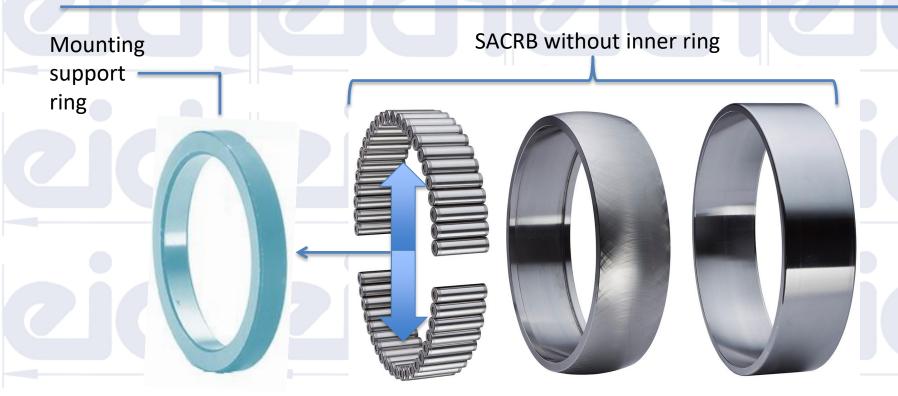

## Mounting procedure SACRB for S-Tec Caster Rolls

- 1) Fit/ mount the seperate packed inner ring on the roller shaft
- 2) The set consisting of the two outer rings, the full set of rollers (these three parts are parts of the SACRB) and the mounting support ring will be mounted in the bearing housing. Push the bearing and housing now towards the roll body. The rolling elements will slide from the support ring on the inner ring which is mounted on the roller shaft.
- 3) Keep the mounting ring für future dismounting or mounting jobs as it will only part of the first supply of the bearing not included in spare part orders FYI.